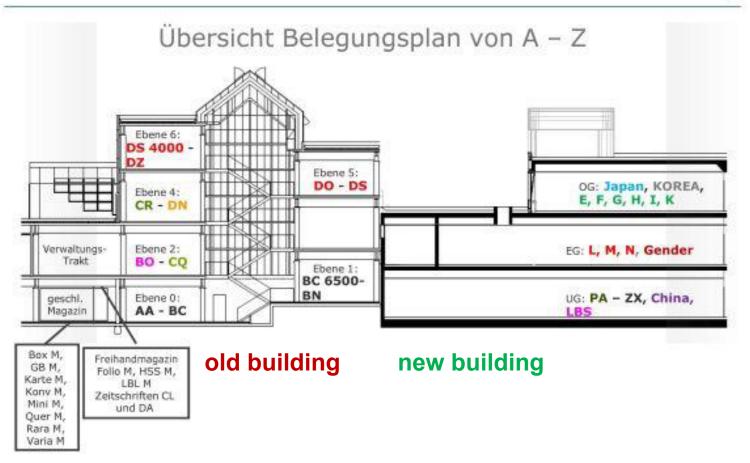

# Location marks for China, Korea, Japan sections

You have seen the Korea and Japan sections on the top level and the China section on the bottom level – all in the new part of the building. Materials in these sections are labeled with special location marks ("Lokalkennzeichen").