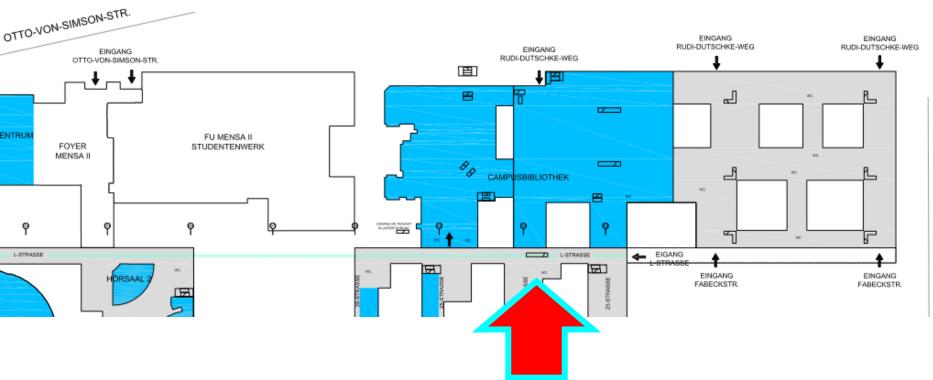

### Entrance: L-street, Silberlaube

#### Opening hours: mon-fri 9 a.m. – 10 p.m. sat 10 a.m. – 8 p.m.

FABECKSTR.

#### Campusbibliothek

Campus bibliothek