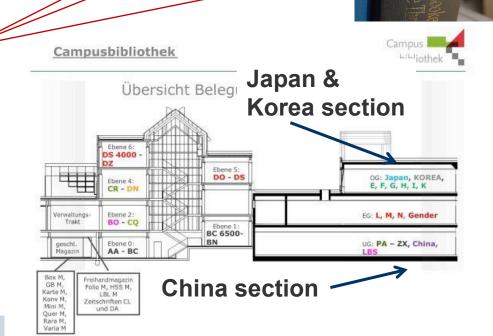

# Location marks for China, Korea, Japan sections

You have seen the Korea and Japan sections on the top level and the China section on the bottom level – all in the new part of the building. Materials in these sections are labeled with special location marks ("Lokalkennzeichen").