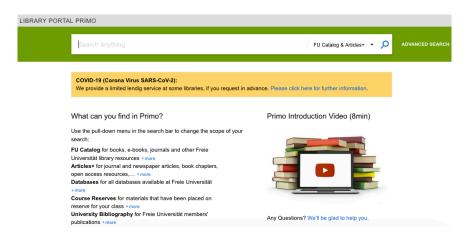

# PRIMO - The university library discovery system

- Features
- Functions
- Rules
- Bugs

# **PRIMO: Features**

"One-stop-shop"

Covers all tasks associated with media use: search, lending/ordering, renewal, purchase suggestions, account overview and management, profile setting, ...

# • FU library cataloge

lists all media available at the FU (print & online): books, journals, audiovisual media, databases, ...

### Discovery system

extremely large search space; data enrichment, authority data linking, word segmentation, fuzzy search ("Did you intend to search for: ...?") -> relevance ranking -> filter (drill-down)

# Primo: Functions Resources, scopes, login, VPN

Video tutorial: "Understanding Primo in 8 minutes" More information on Primo: <u>www.fu-berlin.de/en/sites/primo-hilfe/index.html</u>