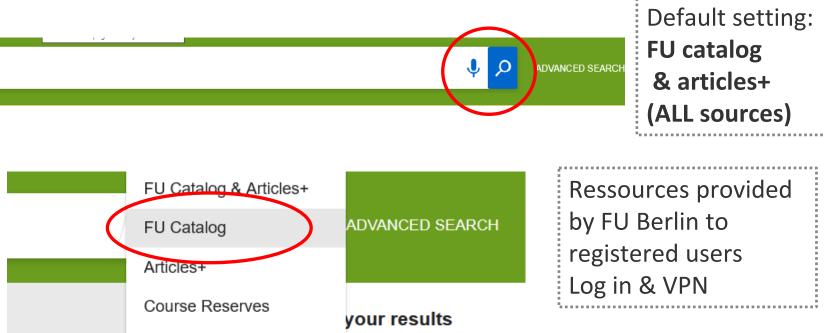

# Primo: Functions Resources, scopes, login, VPN

Video tutorial: "Understanding Primo in 8 minutes" More information on Primo: <u>www.fu-berlin.de/en/sites/primo-hilfe/index.html</u>

# **Primo: Functions**